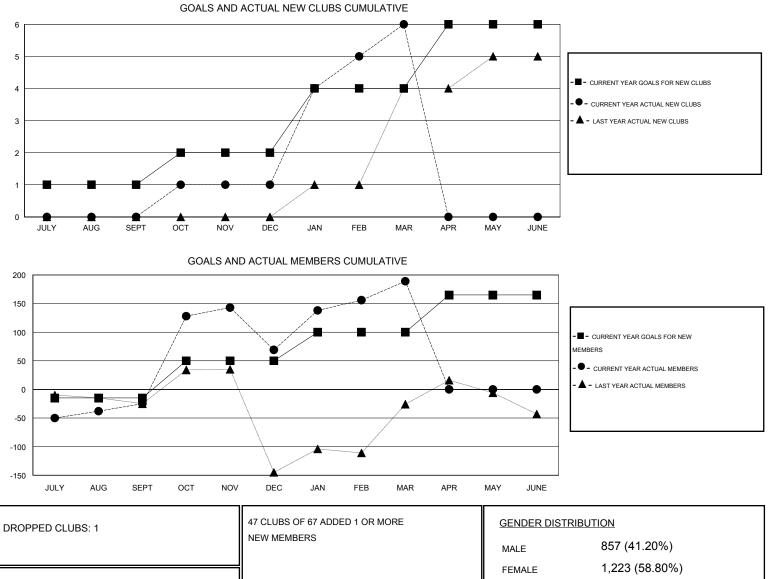

## GMT: JUSWAN TJOE

|          | INDONESIA |
|----------|-----------|
| LOCATION |           |

 $\mathsf{GMT} \; \mathsf{CA} \; 7$ 

| Clubs                        |                  |           |                  | Members               |                             |                    |                                     |                    |                  |
|------------------------------|------------------|-----------|------------------|-----------------------|-----------------------------|--------------------|-------------------------------------|--------------------|------------------|
| RESULTS FOR 2015-2016        |                  |           |                  | RESULTS FOR 2015-2016 |                             |                    |                                     |                    |                  |
| QUARTER                      | NEW CLUB<br>GOAL | NEW CLUBS | DROPPED<br>CLUBS | NET<br>GAIN/LOSS      | QUARTER                     | NEW MEMBER<br>GOAL | CHARTER AND<br>NEW MEMBERS<br>ADDED | DROPPED<br>MEMBERS | NET<br>GAIN/LOSS |
| JULY/AUG/SEPT<br>OCT/NOV/DEC | 1                | 0<br>1    | 0<br>1           | 0<br>0                | JULY/AUG/SEPT               | -15<br>65          | 66<br>190                           | 91<br>96           | -25<br>94        |
| JAN/FEB/MAR<br>APR/MAY/JUNE  | 2<br>2           | 5<br>0    | 0<br>0           | 5<br>0                | JAN/FEB/MAR<br>APR/MAY/JUNE | 50<br>65           | 177<br>0                            | 57<br>0            | 120<br>0         |